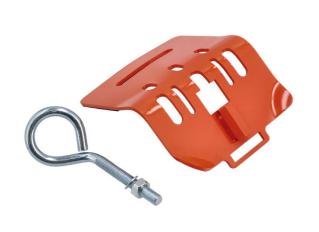

## PDR Wheel Arch Lever Support & Pivot

Heavy duty PDR bar tyre support with adjustable eyelet, designed to both act as a pivot point for the bar when reducing a dent on the wheel arch and to prevent the tyre being deformed or damaged.

## **Additional Information**

- Tyre support for use with PDR bars, please see Part Nos. 92265 & 92369.
- · Acts as a fulcrum point when performing wheel arch repairs.
- · Designed to avoid any damage to tyres.
- · Heavy duty construction, with anti-slip pad on reverse, 40mm internal diameter eyelet.
- · Supplied with a storage bag.