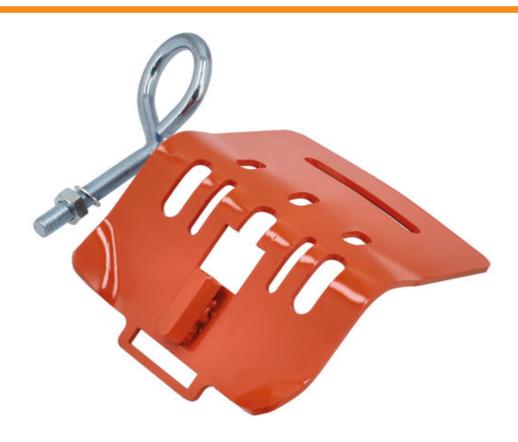

## PDR Wheel Arch Lever Support & Pivot

Heavy duty PDR bar tyre support with adjustable eyelet, designed to both act as a pivot point for the bar when reducing a dent on the wheel arch and to prevent the tyre being deformed or damaged.

## **Additional Information**

- Tyre support for use with PDR bars, please see Part Nos. 92265 & 92369.
- · Acts as a fulcrum point when performing wheel arch repairs.
- · Designed to avoid any damage to tyres.
- · Heavy duty construction, with anti-slip pad on reverse, 40mm internal diameter eyelet.
- · Supplied with a storage bag.